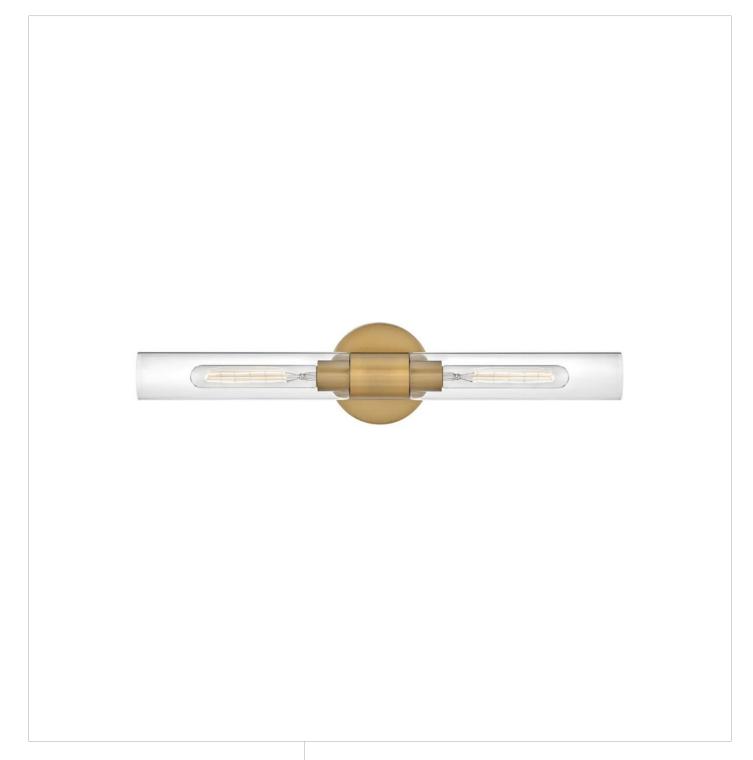

## SHEA

LARGE TWO LIGHT VANITY

## 85402LCB

It's easy to fall for Shea's sleek, cylindrical silhouette. The elongated glass shades make it easy to customize your space and flex your design skills by choosing from one of the versatile finishes. The perfect complement to any vibe, Shea sets a new standard for multipurpose lighting. Pro tip: T10 bulbs are required but go with the wattage that wins you over.

FINISH: Lacquered Brass

GLASS: Clear WIDTH: 24" HEIGHT: 5.3" DEPTH: 0

**LIGHT SOURCE**: Socketed

WATTAGE: 2-12w Med. LED, 60w Equiv.

LARK, INC. 33000 Pin Oak Parkway Avon Lake, OH 44012 **PHONE: (440) 653-5500** Toll Free: 1 (800) 446-5539 larkliving.com