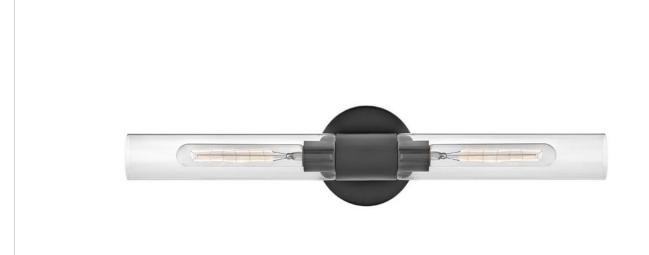

## SHEA

LARGE TWO LIGHT VANITY

## 85402BK

It's easy to fall for Shea's sleek, cylindrical silhouette. The elongated glass shades make it easy to customize your space and flex your design skills by choosing from one of the versatile finishes. The perfect complement to any vibe, Shea sets a new standard for multipurpose lighting. Pro tip: T10 bulbs are required but go with the wattage that wins you over.

FINISH: Black GLASS: Clear WIDTH: 24" HEIGHT: 5.3" DEPTH: 0

**LIGHT SOURCE**: Socketed

WATTAGE: 2-12w Med. LED, 60w Equiv.

LARK, INC. 33000 Pin Oak Parkway Avon Lake, OH 44012 **PHONE: (440) 653-5500** Toll Free: 1 (800) 446-5539 larkliving.com