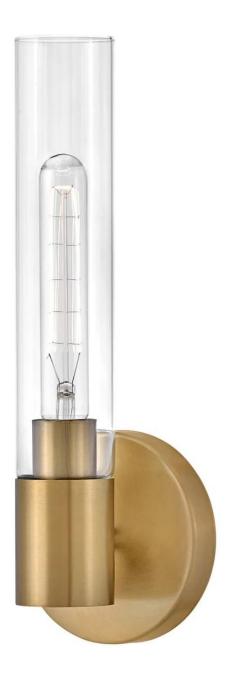

## SHEA

MEDIUM SINGLE LIGHT VANITY

## 85400LCB

It's easy to fall for Shea's sleek, cylindrical silhouette. The elongated glass shades make it easy to customize your space and flex your design skills by choosing from one of the versatile finishes. The perfect complement to any vibe, Shea sets a new standard for multipurpose lighting. Pro tip: T10 bulbs are required but go with the wattage that wins you over.

FINISH: Lacquered Brass

GLASS: Clear **WIDTH**: 5.3" **HEIGHT**: 14.8" **DEPTH**: 0

**LIGHT SOURCE**: Socketed

WATTAGE: 1-12w Med. LED, 60w Equiv.

LARK, INC. 33000 Pin Oak Parkway Avon Lake, OH 44012 PHONE: (440) 653-5500 Toll Free: 1 (800) 446-5539