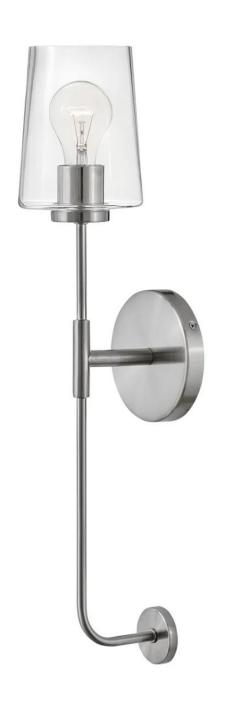

## **KLINE**

LARGE SINGLE LIGHT TALL SCONCE

## 83450BN

Let's get down to business. Kline's minimalist form doesn't need to make a fuss, thanks to its pared down but supremely stylish transitional profile. Keeping things architectural, Kline's super slim elongated arms unite with sleek glass shades in finishes that add just the right edge.

FINISH: Brushed Nickel

GLASS: Clear WIDTH: 5" HEIGHT: 23" DEPTH: 0

**LIGHT SOURCE**: Socketed

WATTAGE: 1-12w Med. LED, 60w Equiv.

LARK, INC. 33000 Pin Oak Parkway Avon Lake, OH 44012 **PHONE: (440) 653-5500** Toll Free: 1 (800) 446-5539 larkliving.com