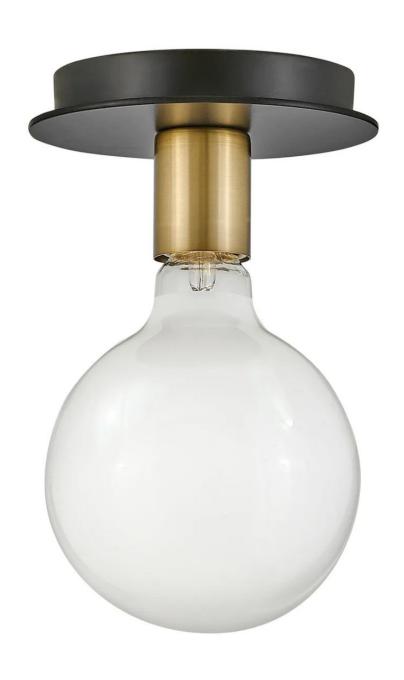

## **BOBBIE**

EXTRA SMALL SINGLE LIGHT FLUSH MOUNT

## 83201LCB

Mingling mid-century modern design elements into its posh form, Bobbie merges a playful vibe with stellar style. This clever design pairs two bold finishes, gleaming Lacquered Brass and an intense Black, to set up the true star of the show: a look-at-me bulb that makes lighting what it should be fun. To complement Bobbie's confident style, we recommend a G40 oversized globe-styled bulb in a standard medium base.

FINISH: Lacquered Brass

WIDTH: 5.5" HEIGHT: 3.3" DEPTH: 0

LIGHT SOURCE: Socketed

WATTAGE: 1-14w Med. LED, 60w Equiv.

LARK, INC. 33000 Pin Oak Parkway Avon Lake, OH 44012 **PHONE: (440) 653-5500** Toll Free: 1 (800) 446-5539 larkliving.com