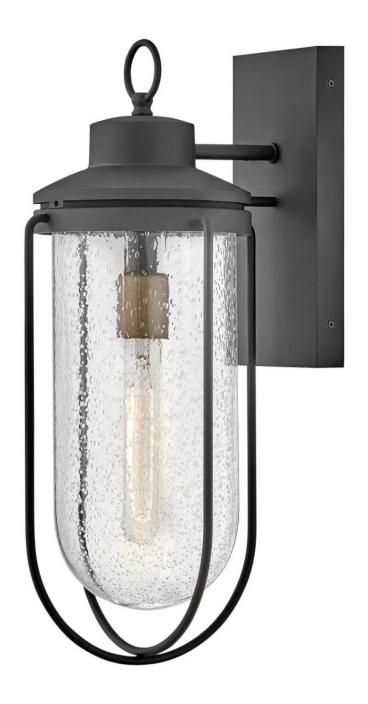

## **MOBY**

MEDIUM WALL MOUNT LANTERN

## 82034MB

Ahoy Moby – this stylish seafaring lantern in Museum Black comes complete with Burnished Bronze industrial accents and trend-setting design details. Its traditional nautical cage delivers a shipshape silhouette with clear seedy glass for increased illumination and splash of coastal curb appeal. Vintage filament bulbs are recommended.

FINISH: Museum Black
GLASS: Clear Seedy

WIDTH: 8"
HEIGHT: 19"
DEPTH: 0

**LIGHT SOURCE**: Socketed

WATTAGE: 1-12w Med. LED, 100W Equiv.

**LARK, INC.** 33000 Pin Oak Parkway Avon Lake, OH 44012 **PHONE: (440) 653-5500** Toll Free: 1 (800) 446-5539 larkliving.com